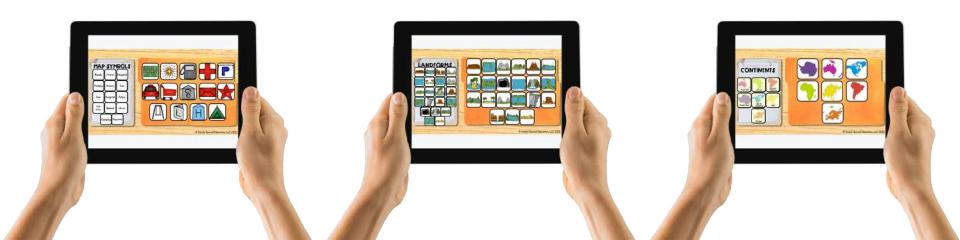

#### CONTINENTS

Level 1: Matching Faded Picture and Word Level 2: Matching Word to Picture

#### LANDFORMS

Level 1: Matching Picture to Picture Level 2: Matching Word to Picture Level 3: Match Definition to Picture **BIOMES** 

Level 1: Matching Picture to Picture Level 2: Matching Faded Picture and Word Level 3: Matching Word to Picture **MAP SYMBOLS** 

Level 1: Matching Faded Picture and Word Level 2: Matching Word to Picture