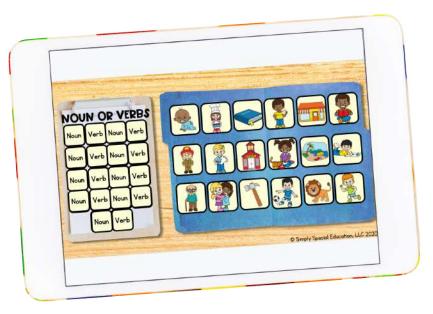

#### VERBS

- Level 1: Matching Picture to Picture
- Level 2: Matching Faded Picture and Word
- Level 3: Matching Word to Picture
- Level 4: Noun or Verb?