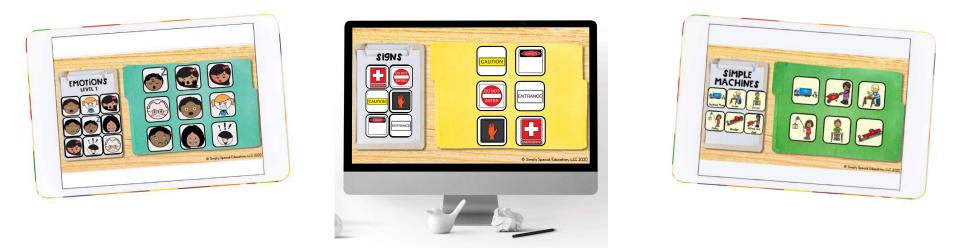

## DIGITAL ELA

#### NOUNS

- Level 1: Matching Picture to Picture
- Level 2: Matching Faded Picture and Word
- Level 3: Matching Word to Picture
- Level 4: Matching Word to Picture

#### VERBS

- Level 1: Matching Picture to Picture
- Level 2: Matching Faded Picture and Word
- Level 3: Matching Word to Picture
- Level 4: Noun or Verb?

#### ADJECTIVES

- Level 1: Matching Picture to Picture
- Level 2: Matching Faded Picture and Word
- Level 3: Matching Word to Picture
- Level 4: Describe the Picture (typing)

#### PREPOSITIONS

- Level 1: Matching Picture to Picture
- Level 2: Matching Faded Picture and Word
- Level 3: Matching Word to Picture
- Level 4: Describe the Picture (typing)

# DIGITAL GEOGRAPHY

#### CONTINENTS

Level 1: Matching Faded Picture and Word Level 2: Matching Word to Picture

#### LANDFORMS

Level 1: Matching Picture to Picture Level 2: Matching Word to Picture Level 3: Match Definition to Picture **BIOMES** 

Level 1: Matching Picture to Picture Level 2: Matching Faded Picture and Word Level 3: Matching Word to Picture **MAP SYMBOLS** 

Level 1: Matching Faded Picture and Word Level 2: Matching Word to Picture

#### TOUCHPOINT ADDITION

- Level 1: Match Number to Number
- Level 2: Match Number to Word
- Level 3: Addition Numbers 1-5
- Level 4: Addition Numbers 5-9
- Level 5: Addition Mixed Numbers