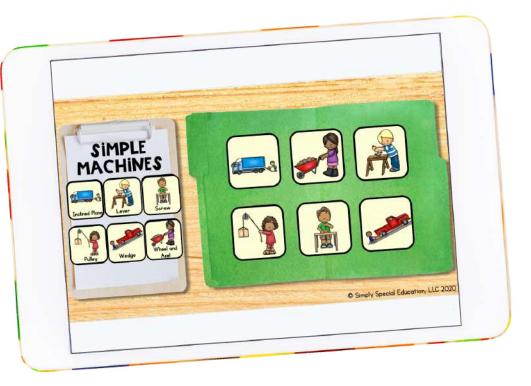

## **DIGITAL SCIENCE**

#### 6 TOPICS:

FIVE SENSES LIVING AND NONLIVING HOT OR COLD MATTER PLANETS SIMPLE MACHINES

**2 LEVELS** Level 1: picture to picture Level 2: picture to word