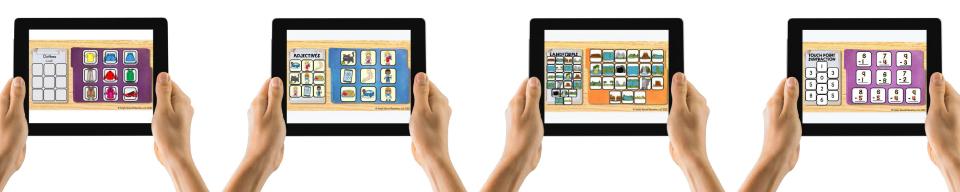

# DIGITAL BASIC SKILLS

- + Emotions Level 1 (Matching picture to picture)
- + Emotions Level 2 (Matching picture to word)
- + Colors Level 1 (Matching picture to picture)
- + Colors Level 2 (Matching picture to word)
- + Body Parts Level 1 (Matching picture to picture)
- + Body Parts Level 2 (Matching picture to word)
- + Clothes Level 1 (Matching picture to picture)
- + Clothes Level 2 (Matching picture to word)
- + Numbers Level 1 (Numbers 1-10)
- + Numbers Level 2 (Numbers 11-20)
- + 1:1 Correspondence (basic black dots)
- + Letters Level 1 (matching letter to letter)
- + Letters Level 2 (matching letter to picture)