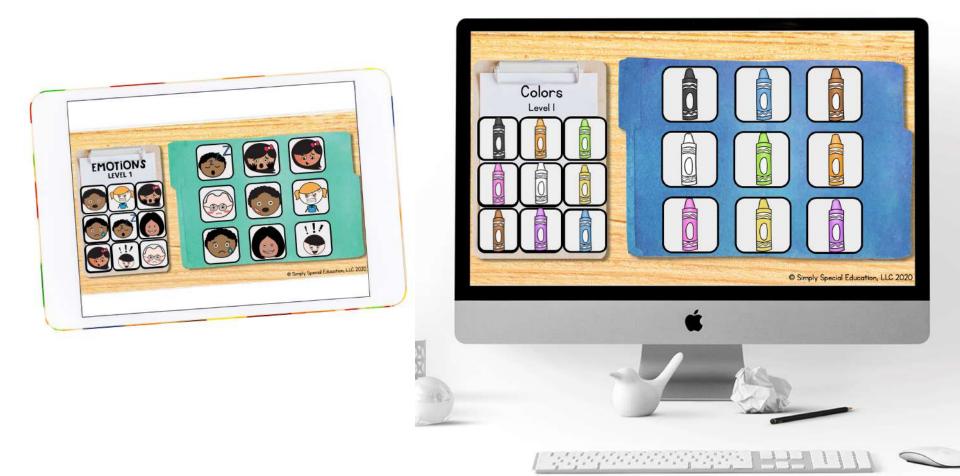

# DIGITAL BASIC SKILLS

- + Emotions Level 1 (Matching picture to picture)
- + Emotions Level 2 (Matching picture to word)
- + Colors Level 1 (Matching picture to picture)
- + Colors Level 2 (Matching picture to word)
- + Body Parts Level 1 (Matching picture to picture)
- + Body Parts Level 2 (Matching picture to word)
- + Clothes Level 1 (Matching picture to picture)
- + Clothes Level 2 (Matching picture to word)
- + Numbers Level 1 (Numbers 1-10)
- + Numbers Level 2 (Numbers 11-20)
- + 1:1 Correspondence (basic black dots)
- + Letters Level 1 (matching letter to letter)
- + Letters Level 2 (matching letter to picture)