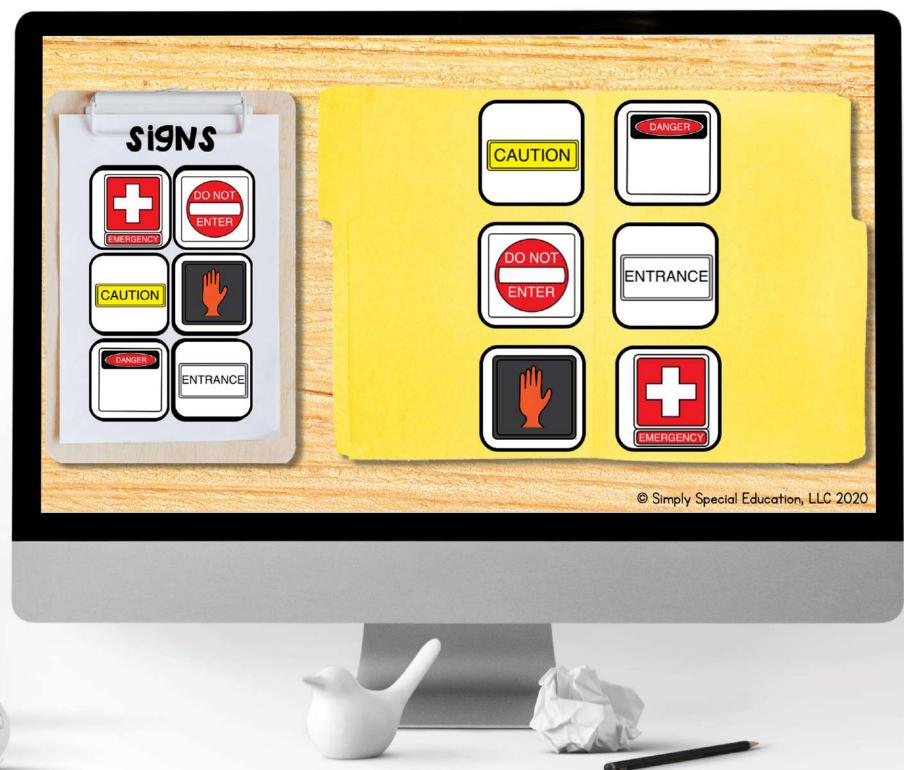

Faded Picture and Word
- Level 3: Matching Word to Picture
- Level 4: Describe the Picture (typing)





#### PREPOSITIONS

- Level 1: Matching Picture to Picture
- Level 2: Matching Faded Picture and Word
- Level 3: Matching Word to Picture
- Level 4: Describe the Picture (typing)

#### SYNONYMS

Level 1: Matching Picture to Picture Level 2: Matching Faded Picture and Word Level 3: Matching Word to Picture

#### ANTONYMS

Level 1: Matching Picture to Picture Level 2: Matching Faded Picture and Word Level 3: Matching Word to Picture

## **DIGITAL SCIENCE**

#### 6 TOPICS:

FIVE SENSES LIVING AND NONLIVING HOT OR COLD MATTER PLANETS SIMPLE MACHINES

**2 LEVELS** Level 1: picture to picture Level 2: picture to word





### DIGITAL COMMUNITY SIGNS

#### **INCLUDES OVER 40 COMMUNITY SIGNS**