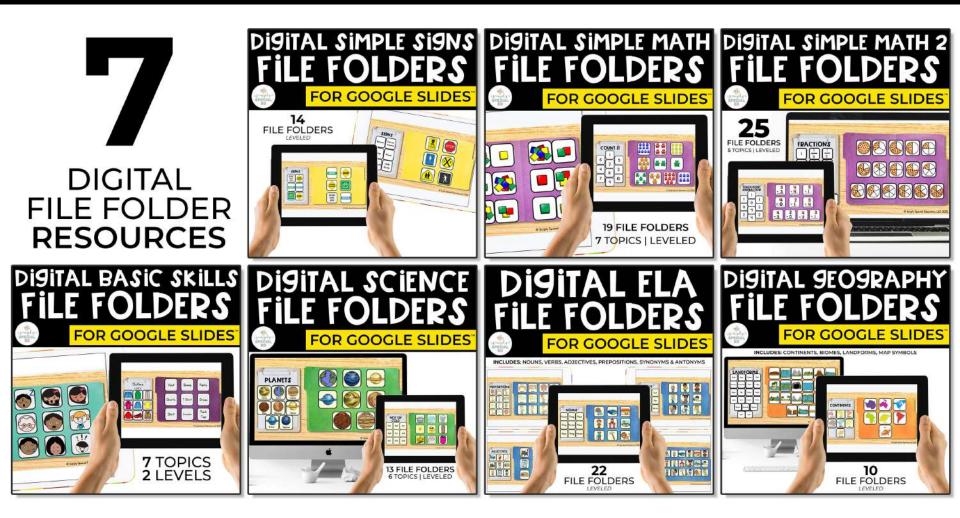

# DIGITAL BASIC SKILLS

- + Emotions Level 1 (Matching picture to picture)
- + Emotions Level 2 (Matching picture to word)
- + Colors Level 1 (Matching picture to picture)
- + Colors Level 2 (Matching picture to word)
- + Body Parts Level 1 (Matching picture to picture)
- + Body Parts Level 2 (Matching picture to word)
- + Clothes Level 1 (Matching picture to picture)
- + Clothes Level 2 (Matching picture to word)
- + Numbers Level 1 (Numbers 1-10)
- + Numbers Level 2 (Numbers 11-20)
- + 1:1 Correspondence (basic black dots)
- + Letters Level 1 (matching letter to letter)
- + Letters Level 2 (matching letter to picture)

## **DIGITAL SCIENCE**

#### 6 TOPICS:

FIVE SENSES LIVING AND NONLIVING HOT OR COLD MATTER PLANETS SIMPLE MACHINES

**2 LEVELS** Level 1: picture to picture Level 2: picture to word

### DIGITAL COMMUNITY SIGNS

#### **INCLUDES OVER 40 COMMUNITY SIGNS**