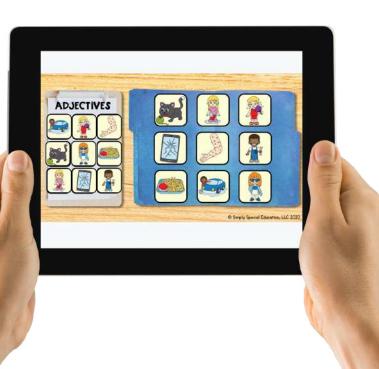

#### ADJECTIVES

- Level 1: Matching Picture to Picture
- Level 2: Matching Faded Picture and Word
- Level 3: Matching Word to Picture
- Level 4: Describe the Picture (typing)