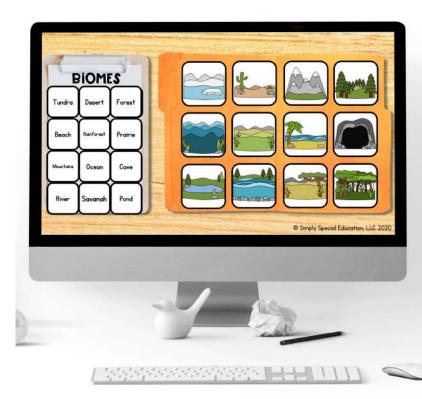

#### LANDFORMS

Level 1: Matching Picture to Picture Level 2: Matching Word to Picture Level 3: Match Definition to Picture **BIOMES** 

Level 1: Matching Picture to Picture Level 2: Matching Faded Picture and Word Level 3: Matching Word to Picture **MAP SYMBOLS** 