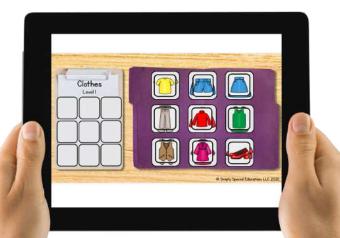

# DIGITAL BASIC SKILLS

- + Emotions Level 1 (Matching picture to picture)
- + Emotions Level 2 (Matching picture to word)
- + Colors Level 1 (Matching picture to picture)
- + Colors Level 2 (Matching picture to word)
- + Body Parts Level 1 (Matching picture to picture)
- + Body Parts Level 2 (Matching picture to word)
- + Clothes Level 1 (Matching picture to picture)
- + Clothes Level 2 (Matching picture to word)
- + Numbers Level 1 (Numbers 1-10)
- + Numbers Level 2 (Numbers 11-20)
- + 1:1 Correspondence (basic black dots)
- + Letters Level 1 (matching letter to letter)
- + Letters Level 2 (matching letter to picture)