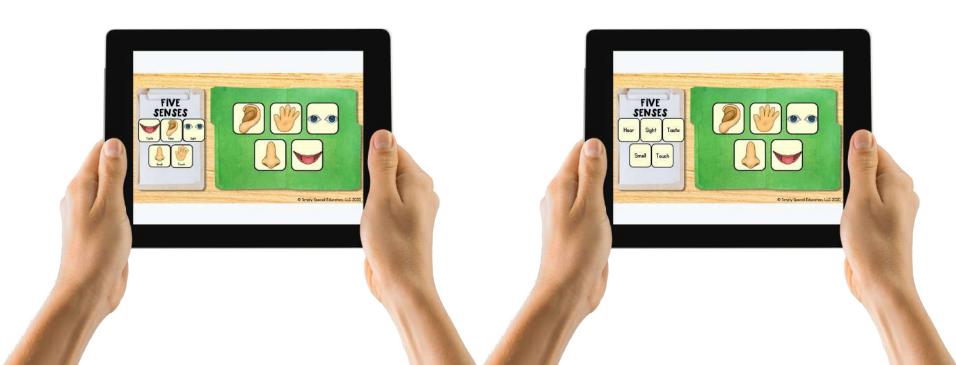

## **DIGITAL SCIENCE**

#### 6 TOPICS:

FIVE SENSES LIVING AND NONLIVING HOT OR COLD MATTER PLANETS SIMPLE MACHINES

**2 LEVELS** Level 1: picture to picture Level 2: picture to word