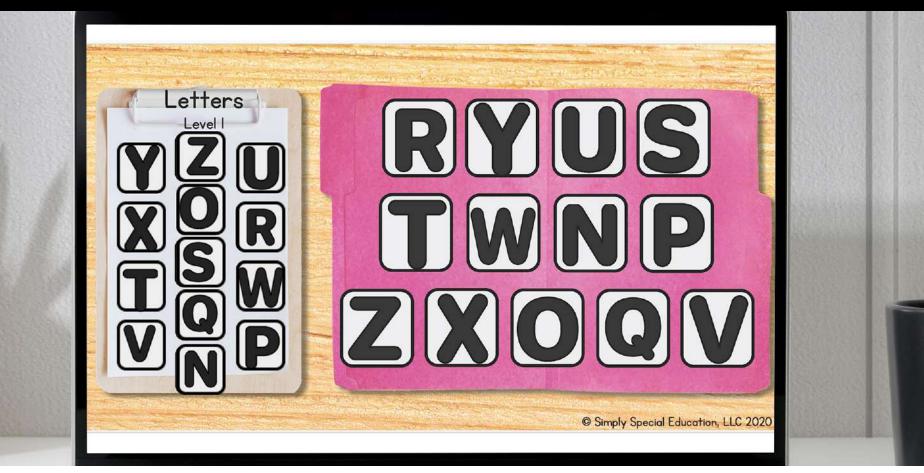

# DIGITAL BASIC SKILLS

- + Emotions Level 1 (Matching picture to picture)
- + Emotions Level 2 (Matching picture to word)
- + Colors Level 1 (Matching picture to picture)
- + Colors Level 2 (Matching picture to word)
- + Body Parts Level 1 (Matching picture to picture)
- + Body Parts Level 2 (Matching picture to word)
- + Clothes Level 1 (Matching picture to picture)
- + Clothes Level 2 (Matching picture to word)
- + Numbers Level 1 (Numbers 1-10)
- + Numbers Level 2 (Numbers 11-20)
- + 1:1 Correspondence (basic black dots)
- + Letters Level 1 (matching letter to letter)
- + Letters Level 2 (matching letter to picture)