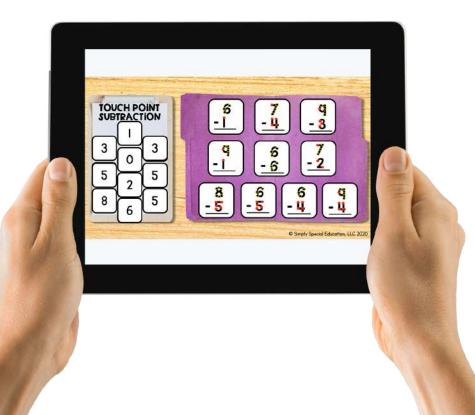

#### TOUCHPOINT SUBTRACTION

- Level 1: Match Number to Number
- Level 2: Match Number to Word
- Level 3: Subtraction Numbers 1-5
- Level 4: Subtraction Numbers 5-9
- Level 5: Subtraction Mixed Numbers