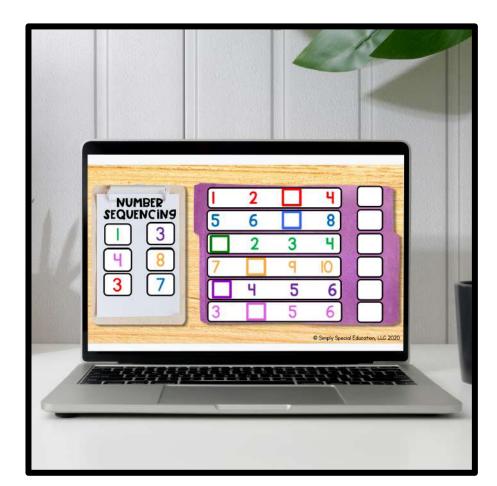

Level 3: Matching Word to Picture **MAP SYMBOLS** 

Level 1: Matching Faded Picture and Word Level 2: Matching Word to Picture





## **DIGITAL MATH 1**

#### COUNT IT

Level 1: 1:1 Correspondence

- Level 2: 1:1 to Number
- Level 3: Number to Number
- Level 4: Match Number to Word Level 1: ABAB

#### COINS

Level 1: Matching Pictures

Level 2: Pictures to Word

Level 3: Pictures to Value

#### **MORE OR LESS**

Level 1: Label More

Level 2: Label Less

#### NUMBER SEQUENCING

Level 1: Final Number Level 2: Random Number

#### **BIG OR LITTLE**

Level 1: Label Big

Level 2: Label Little

#### PATTERNS

Level 2: Mixed Patterns

#### **SHAPES**

- Level 1: Matching Pictures
- Level 2: Matching Picture to Faded Picture
- Level 3: Matching Faded to Faded
- Level 4: Matching Picture to Word



# DIGITAL MATH 2

#### TIME

- Level 1: To the Hour
- Level 2: To the Half Hour
- Level 3: To the :15
- Level 4: To the :45
- Level 5: Ten Minutes Past
- Level 6: Ten Minutes to
- Level 7: Five Minutes Past
- Level 8: Five Minutes to
- Level 9: :25 Past

#### MEASUREMENT

- Level 1: Size Match
- Level 2: Measure to the Inch
- Level 3: Inches with typing

#### FRACTIONS

Level 1: Matching Picture to Picture Level 2: Matching Picture to Fraction Level 3: Matching Picture to Word

#### TOUCHPOINT ADDITION

- Level 1: Match Number to Number
- Level 2: Match Number to Word
- Level 3: Addition Numbers 1-5
- Level 4: Addition Numbers 5-9
- Level 5: Addition Mixed Numbers

#### TOUCHPOINT SUBTRACTION

- Level 1: Match Number to Number
- Level 2: Match Number to Word
- Level 3: Subtraction Number