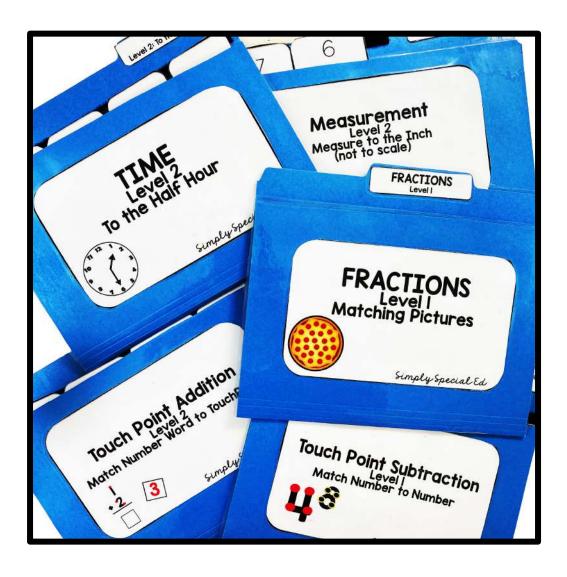

#### **TIME**

Level 1: To the Hour

Level 2: To the Half Hour

Level 3: To the :15

Level 4: To the :45

Level 5: Ten Minutes Past

Level 6: Ten Minutes to

Level 7: Five Minutes Past

#### **MEASUREMENT**

Level 1: Size Match

Level 2: Measure to the Inch

Level 3: Inches with Dry Erase

#### **FRACTIONS**

Level 1: Matching Picture to Picture

Level 2: Matching Picture to Fraction

Level 3: Matching Picture to Word

#### **TOUCHPOINT ADDITION**

Level 1: Match Number to Number

Level 2: Match Number to Word

Level 3: Addition Numbers 1-5

Level 4: Addition Numbers 5-9

Level 5: Addition Mixed Numbers

#### TOUCHPOINT SUBTRACTION

Level 1: Match Number to Number

Level 2: Match Number to Word

Level 3: Subtraction Numbers 1-5

Level 4: Subtraction Numbers 5-9

Level 5: Subtraction Mixed Numbers