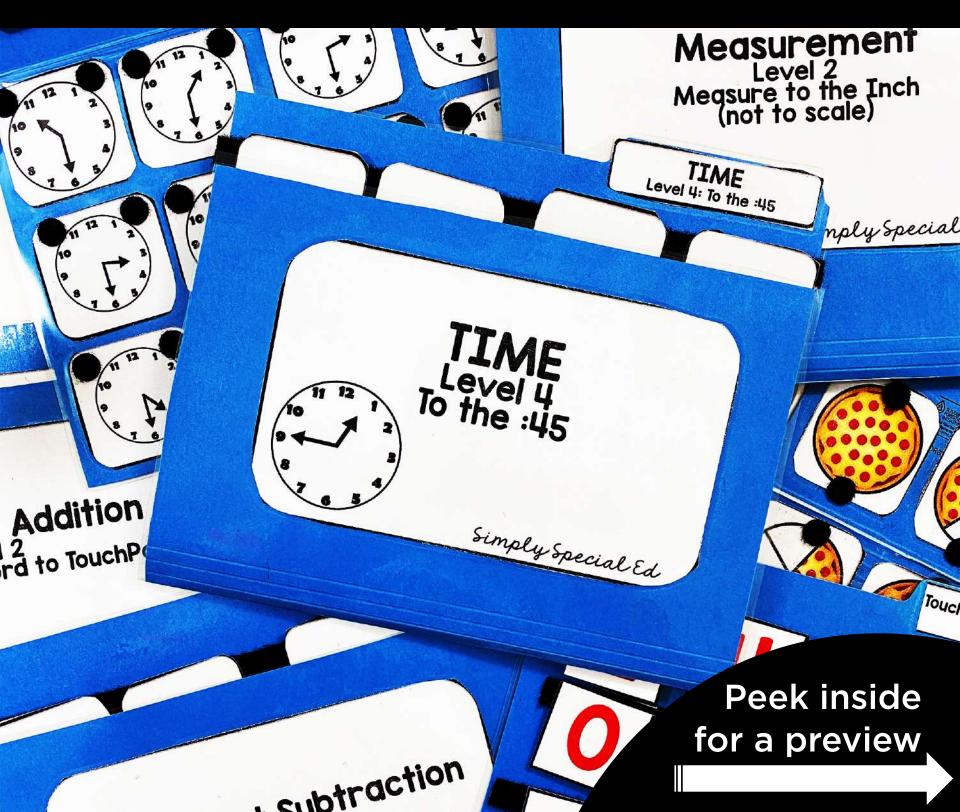

#### **TIME**

Level 1: To the Hour

Level 2: To the Half Hour

Level 3: To the :15

Level 4: To the :45

Level 5: Ten Minutes Past

Level 6: Ten Minutes to

Level 7: Five Minutes Past

Level 8: Five Minutes to

Level 9: :25 Past

Level 10: Mixed (Dry Erase)

#### **MEASUREMENT**

Level 1: Size Match

Level 2: Measure to the Inch

Level 3: Inches with Dry Erase

#### **FRACTIONS**

Level 1: Matching Picture to Picture

Level 2: Matching Picture to Fraction

Level 3: Matching Picture to Word

#### **TOUCHPOINT ADDITION**

Level 1: Match Number to Number

Level 2: Match Number to Word

Level 3: Addition Numbers 1-5

Level 4: Addition Numbers 5-9

Level 5: Addition Mixed Numbers

#### TOUCHPOINT SUBTRACTION

Level 1: Match Number to Number

Level 2: Match Number to Word

Level 3: Subtraction Numbers 1-5

Level 4: Subtraction Numbers 5-9

Level 5: Subtraction Mixed Numbers