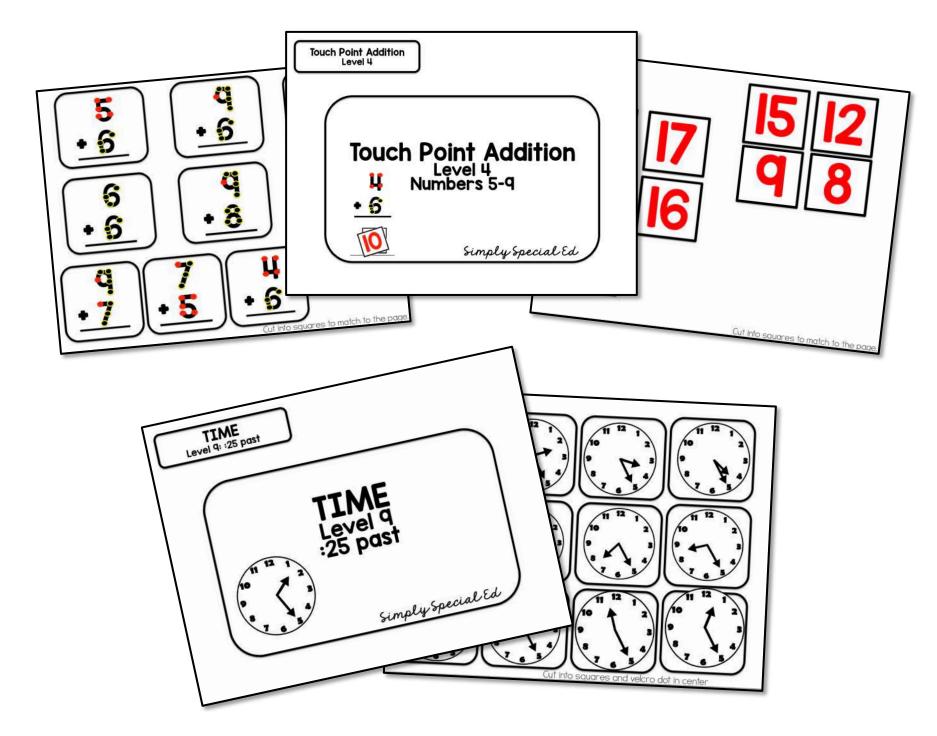

#### **TOUCHPOINT ADDITION**

Level 1: Match Number to Number

Level 2: Match Number to Word

Level 3: Addition Numbers 1-5

Level 4: Addition Numbers 5-9

Level 5: Addition Mixed Numbers

Level 8: Five Minutes to

Level 9: :25 Past

Level 10: Mixed (Dry Erase)