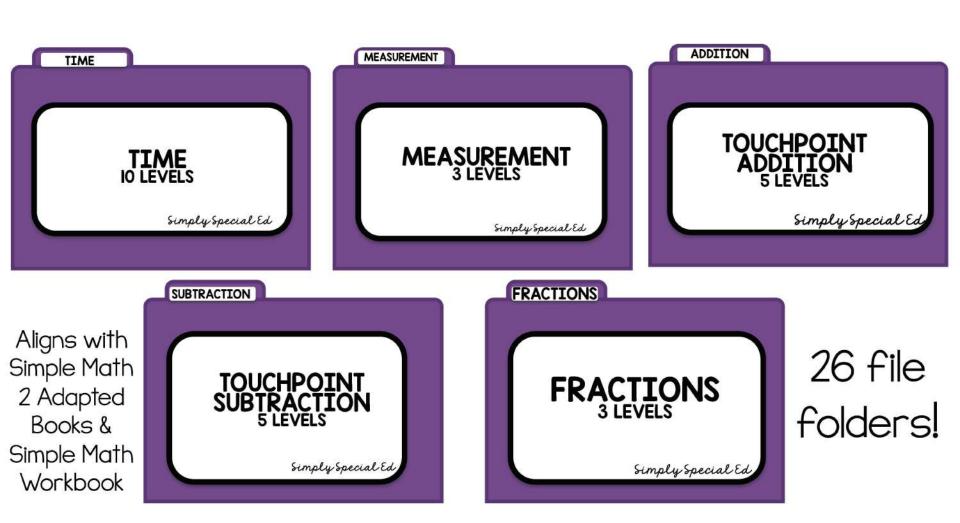

#### **TIME**

Level 1: To the Hour

Level 2: To the Half Hour

Level 3: To the :15

Level 4: To the :45

Level 5: Ten Minutes Past

Level 6: Ten Minutes to

Level 7: Five Minutes Past

Level 8: Five Minutes to

Level 9: :25 Past

Level 10: Mixed (Dry Erase)

#### **MEASUREMENT**

Level 1: Size Match

Level 2: Measure to the Inch

Level 3: Inches with Dry Erase

#### **FRACTIONS**

Level 1: Matching Picture to Picture

Level 2: Matching Picture to Fraction

Level 3: Matching Picture to Word

#### **TOUCHPOINT ADDITION**

Level 1: Match Number to Number

Level 2: Match Number to Word

Level 3: Addition Numbers 1-5

Level 4: Addition Numbers 5-9

Level 5: Addition Mixed Numbers

#### TOUCHPOINT SUBTRACTION

Level 1: Match Number to Number

Level 2: Match Number to Word

Level 3: Subtraction Numbers 1-5

Level 4: Subtraction Numbers 5-9

Level 5: Subtraction Mixed Numbers