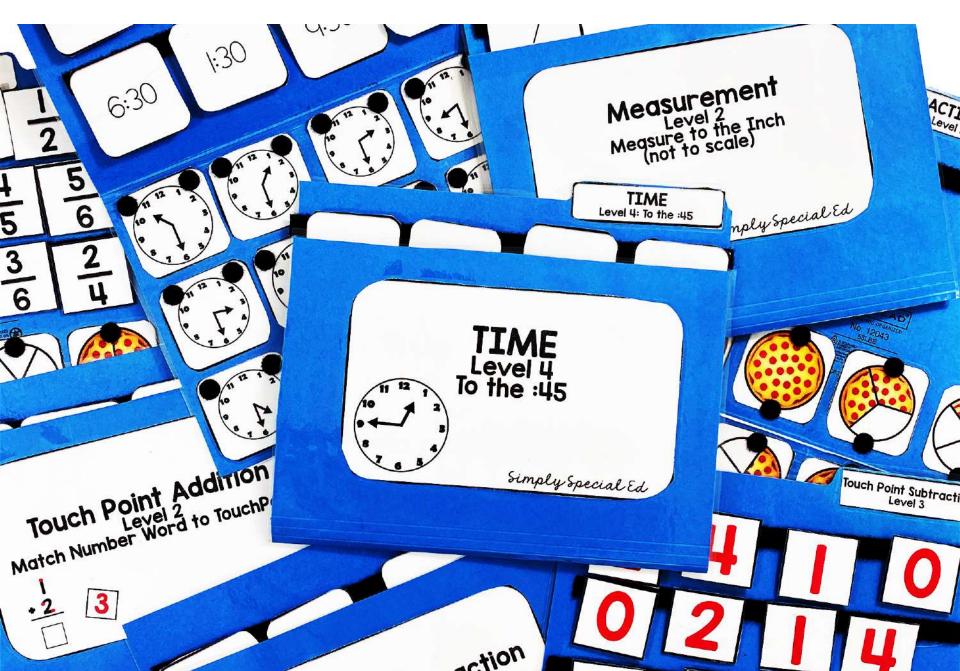

#### **TIME**

Level 1: To the Hour

Level 2: To the Half Hour

Level 3: To the :15

Level 4: To the :45

Level 5: Ten Minutes Past

Level 6: Ten Minutes to

Level 7: Five Minutes Past

Level 8: Five Minutes to

Level 9: :25 Past

Level 10: Mixed (Dry Erase)

#### **MEASUREMENT**

Level 1: Size Match

Level 2: Measure to the Inch

Level 3: Inches with Dry Erase

#### **FRACTIONS**

Level 1: Matching Picture to Picture

Level 2: Matching Picture to Fraction

Level 3: Matching Picture to Word

#### **TOUCHPOINT ADDITION**

Level 1: Match Number to Number

Level 2: Match Number to Word

Level 3: Addition Numbers 1-5

Level 4: Addition Numbers 5-9

Level 5: Addition Mixed Numbers

#### TOUCHPOINT SUBTRACTION

Level 1: Match Number to Number

Level 2: Match Number to Word

Level 3: Subtraction Numbers 1-5

Level 4: Subtraction Numbers 5-9

Level 5: Subtraction Mixed Numbers