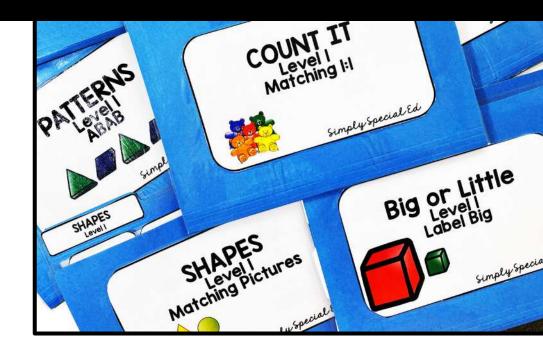

#### **BIG OR LITTLE** Level 1: Label Big Level 2: Label Little Level 3: Circle It **PATTERNS** Level 1: ABAB Level 2: Mixed Patterns **SHAPES** Level 1: Matching Pictures Level 2: Matching Picture to Faded Picture Level 3: Matching Faded to Faded Level 4: Matching Picture to Word NUMBER SEQUENCING Level 1: Final Number Level 2: Random Number Level 3: Write It