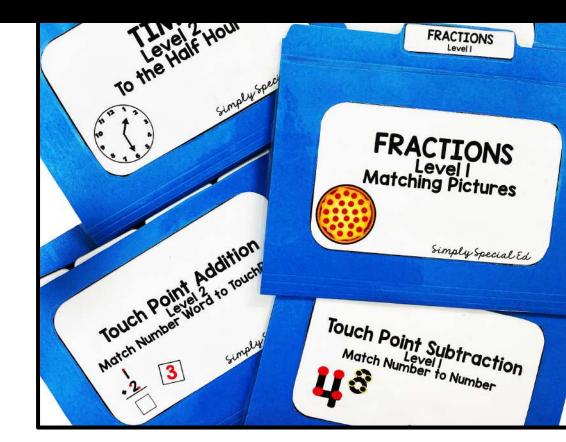

#### TIME

- Level 1: To the Hour
- Level 2: To the Half Hour
- Level 3: To the :15
- Level 4: To the :45
- Level 5: Ten Minutes Past
- Level 6: Ten Minutes to
- Level 7: Five Minutes Past
- Level 8: Five Minutes to
- Level 9: :25 Past
- Level 10: Mixed (Dry Erase)

#### FRACTIONS

- Level 1: Matching Picture to Picture Level 2: Matching Picture to Fraction
- Level 3: Matching Picture to Word

#### TOUCHPOINT ADDITION

Level 1: Match Number to Number Level 2: Match Number to Word Level 3: Addition Numbers 1-5 Level 4: Addition Numbers 5-9 Level 5: Addition Mixed Numbers **TOUCHPOINT SUBTRACTION** Level 1: Match Number to Number Level 2: Match Number to Word Level 3: Subtraction Numbers 1-5 Level 4: Subtraction Numbers 5-9 Level 5: Subtraction Mixed Numbers