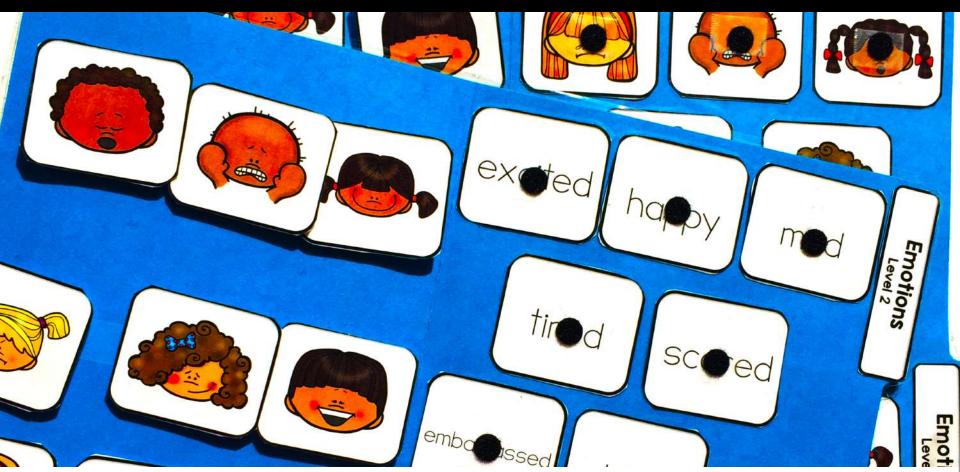

### **BASIC SKILLS**

+ Emotions Level 1 (Matching picture to picture)

- + Emotions Level 2 (Matching picture to word)
- + Colors Level 1 (Matching picture to picture)
- + Colors Level 2 (Matching picture to word)
- + Body Parts Level 1 (Matching picture to picture)
- + Body Parts Level 2 (Matching picture to word)
- + Clothes Level 1 (Matching picture to picture)
- + Clothes Level 2 (Matching picture to word)
- + Numbers Level 1 (Numbers 1-10)
- + Numbers Level 2 (Numbers 11-20)
- + 1:1 Correspondence (basic black dots)
- + Letters Level 1 (matching letter to letter)
- + Letters Level 2 (matching letter to picture)