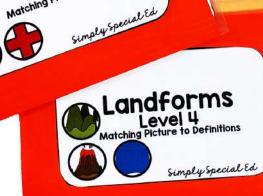

#### LANDFORMS

Level 1: Matching Picture to Picture Level 2: Matching Faded Picture and Word Level 3: Matching Picture to Word Level 4: Match Picture to Definition