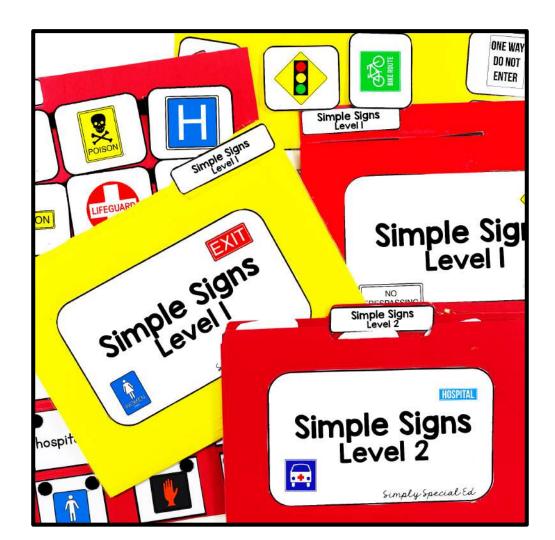

# SIMPLE SIGNS

#### **80+ SIGNS INCLUDED!**

The resource includes <u>7 file folders</u> with <u>2 levels</u> of each!

Level 1: Picture to Picture Matching

Level 2: Picture to Word Matching

#### INCLUDES

- File Folder Match
- Picture to Picture
- Picture to Word
- Community Sign Flashcards
- Men's vs. Women's Restroom Sort
- Entrance/Exit Sort
- Bingo Game Boards