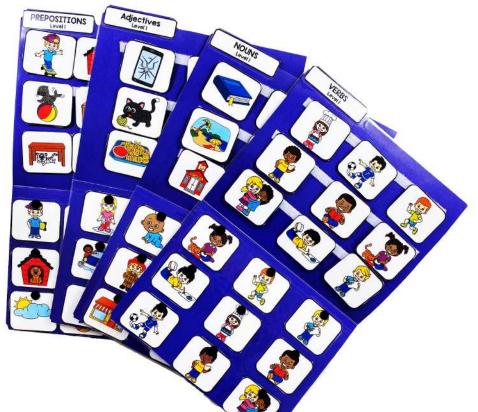

#### NOUNS

- Level 1: Matching Picture to Picture
- Level 2: Matching Faded Picture and Word
- Level 3: Matching Picture to Word
- Level 4: What Category?

#### VERBS

- Level 1: Matching Picture to Picture
- Level 2: Matching Faded Picture and Word
- Level 3: Matching Picture to Word
- Level 4: Noun or Verb?

#### ADJECTIVES

- Level 1: Matching Picture to Picture
- Level 2: Matching Faded Picture and Word
- Level 3: Matching Picture to Word
- Level 4: Describe the Picture

#### PREPOSITIONS

- Level 1: Matching Picture to Picture
- Level 2: Matching Faded Picture and Word
- Level 3: Matching Picture to Word
- Level 4: Write the Preposition (Dry Erase)