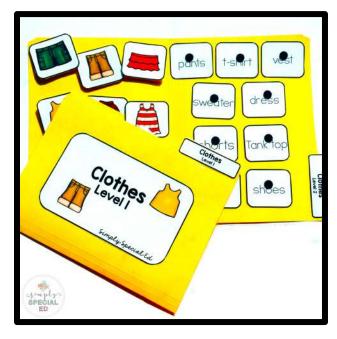

### **BASIC SKILLS**

+ Emotions Level 1 (Matching picture to picture)

- + Emotions Level 2 (Matching picture to word)
- + Colors Level 1 (Matching picture to picture)
- + Colors Level 2 (Matching picture to word)
- + Body Parts Level 1 (Matching picture to picture)
- + Body Parts Level 2 (Matching picture to word)
- + Clothes Level 1 (Matching picture to picture)
- + Clothes Level 2 (Matching picture to word)
- + Numbers Level 1 (Numbers 1-10)
- + Numbers Level 2 (Numbers 11-20)
- + 1:1 Correspondence (basic black dots)
- + Letters Level 1 (matching letter to letter)
- + Letters Level 2 (matching letter to picture)