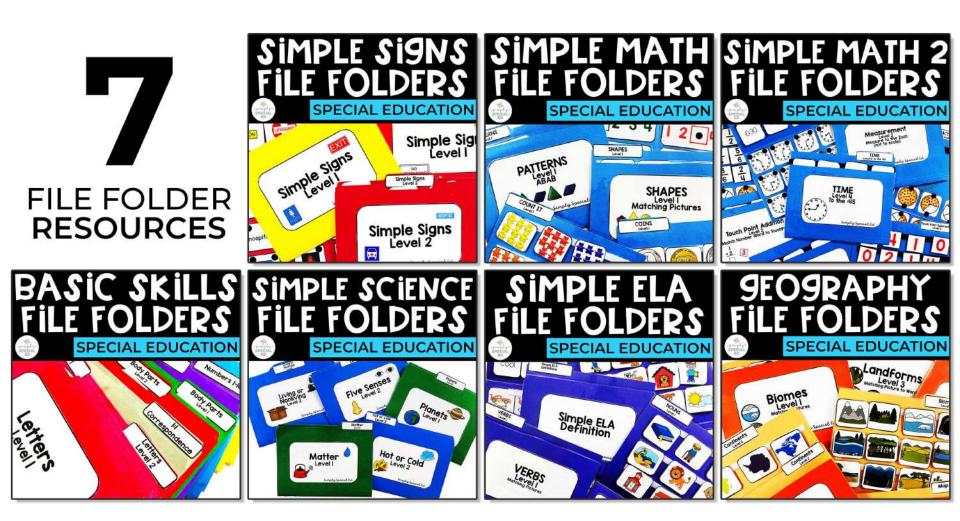

### SIMPLE FILE FOLDERS

### BUNDLE

LEVELED FILE FOLDERS FOR: BASIC SKILLS, SIMPLE ELA, SIGNS, GEOGRAPHY, SIMPLE MATH 1, SIMPLE MATH 2 & SIMPLE SCIENCE

### Peek inside for a preview

### **BASIC SKILLS**

+ Emotions Level 1 (Matching picture to picture)

- + Emotions Level 2 (Matching picture to word)
- + Colors Level 1 (Matching picture to picture)
- + Colors Level 2 (Matching picture to word)
- + Body Parts Level 1 (Matching picture to picture)
- + Body Parts Level 2 (Matching picture to word)
- + Clothes Level 1 (Matching picture to picture)
- + Clothes Level 2 (Matching picture to word)
- + Numbers Level 1 (Numbers 1-10)
- + Numbers Level 2 (Numbers 11-20)
- + 1:1 Correspondence (basic black dots)
- + Letters Level 1 (matching letter to letter)
- + Letters Level 2 (matching letter to picture)

### SIMPLE SCIENCE

# SIMPLE MATH 1

### SIMPLE MATH 2

# SIMPLE ELA

# SIMPLE GEOGRAPHY