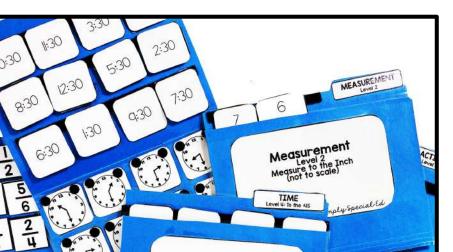

#### TIME

- Level 1: To the Hour
- Level 2: To the Half Hour
- Level 3: To the :15
- Level 4: To the :45
- Level 5: Ten Minutes Past
- Level 6: Ten Minutes to
- Level 7: Five Minutes Past
- Level 8: Five Minutes to
- Level 9: :25 Past
- Level 10: Mixed (Dry Erase)

#### MEASUREMENT

Level 1: Size Match

- Level 2: Measure to the Inch
- Level 3: Inches with Dry Erase