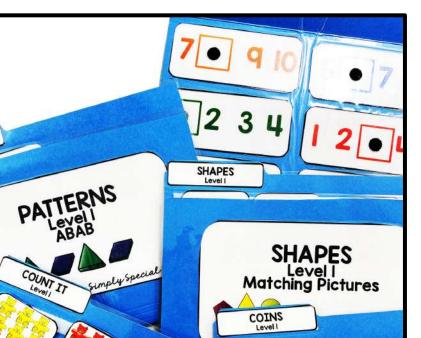

#### COUNT IT

Level 1: 1:1 Correspondence

- Level 2: 1:1 to Number
- Level 3: Number to Number
- Level 4: Trace the Number

Level 5: Write the Number

Level 6: Match Number to Word

#### COINS

Level 1: Matching Pictures Level 2: Pictures to Word Level 3: Pictures to Value Level 4: Counting Coins

#### **BIG OR LITTLE** Level 1: Label Big Level 2: Label Little Level 3: Circle It **PATTERNS** Level 1: ABAB Level 2: Mixed Patterns **SHAPES** Level 1: Matching Pictures Level 2: Matching Picture to Faded Picture Level 3: Matching Faded to Faded Level 4: Matching Picture to Word NUMBER SEQUENCING Level 1: Final Number Level 2: Random Number Level 3: Write It