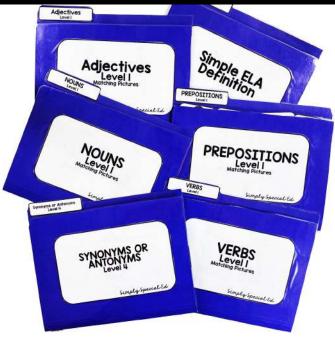

# SIMPLE ELA

#### NOUNS

- Level 1: Matching Picture to Picture
- Level 2: Matching Faded Picture and Word
- Level 3: Matching Picture to Word
- Level 4: What Category?

#### VERBS

- Level 1: Matching Picture to Picture
- Level 2: Matching Faded Picture and Word
- Level 3: Matching Picture to Word
- Level 4: Noun or Verb?

#### ADJECTIVES

- Level 1: Matching Picture to Picture
- Level 2: Matching Faded Picture and Word
- Level 3: Matching Picture to Word
- Level 4: Describe the Picture

#### PREPOSITIONS

- Level 1: Matching Picture to Picture
- Level 2: Matching Faded Picture and Word
- Level 3: Matching Picture to Word
- Level 4: Write the Preposition (Dry Erase)

#### SYNONYMS

- Level 1: Matching Picture to Picture
- Level 2: Matching Faded Picture and Word
- Level 3: Matching Picture to Word
- Level 4: Write the Word (Dry Erase)

#### ANTONYMS

- Level 1: Matching Picture to Picture
- Level 2: Matching Faded Picture and Word
- Level 3: Matching Picture to Word
- Level 4: Write the Word (Dry Erase)

#### SYNONYMS & ANTONYMS

Level 4: Match Picture to Word & Matching Word to Word