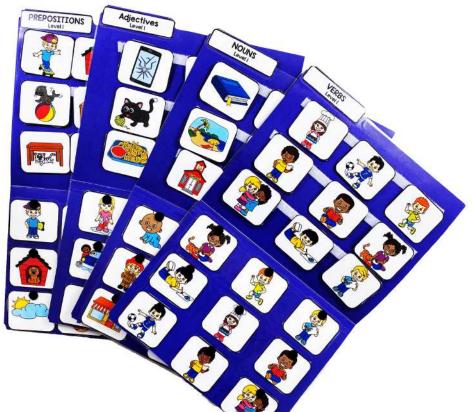

#### NOUNS

- Level 1: Matching Picture to Picture
- Level 2: Matching Faded Picture and Word
- Level 3: Matching Picture to Word
- Level 4: What Category?

#### ADJECTIVES

- Level 1: Matching Picture to Picture
- Level 2: Matching Faded Picture and Word
- Level 3: Matching Picture to Word
- Level 4: Describe the Picture

#### PREPOSITIONS

- Level 1: Matching Picture to Picture
- Level 2: Matching Faded Picture and Word
- Level 3: Matching Picture to Word
- Level 4: Write the Preposition (Dry Erase)