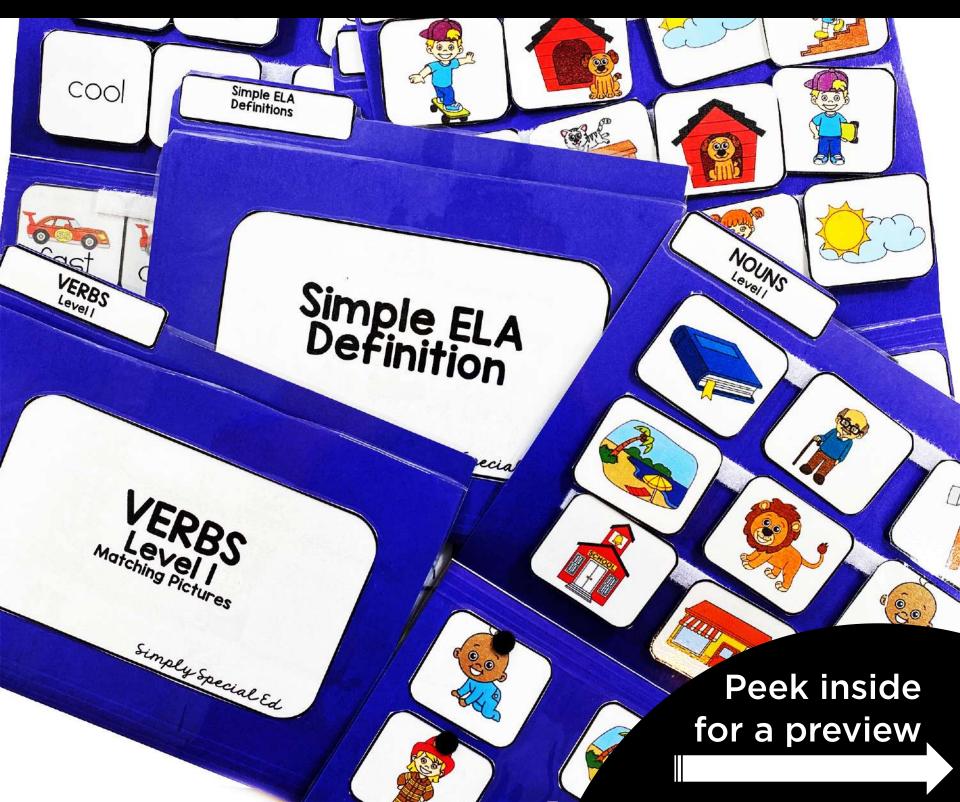

## **25 FILE FOLDERS!**

Use these file folders in your classroom to reinforce basic ELA skills/parts of speech and provide table top learning opportunities.

Laminate for years of use! PREPOSITIONS Adjectives NOUNS EPB,

# **INCLUDES 6 TOPICS**

#### NOUNS

- Level 1: Matching Picture to Picture
- Level 2: Matching Faded Picture and Word
- Level 3: Matching Picture to Word
- Level 4: What Category?

#### VERBS

- Level 1: Matching Picture to Picture
- Level 2: Matching Faded Picture and Word
- Level 3: Matching Picture to Word
- Level 4: Noun or Verb?