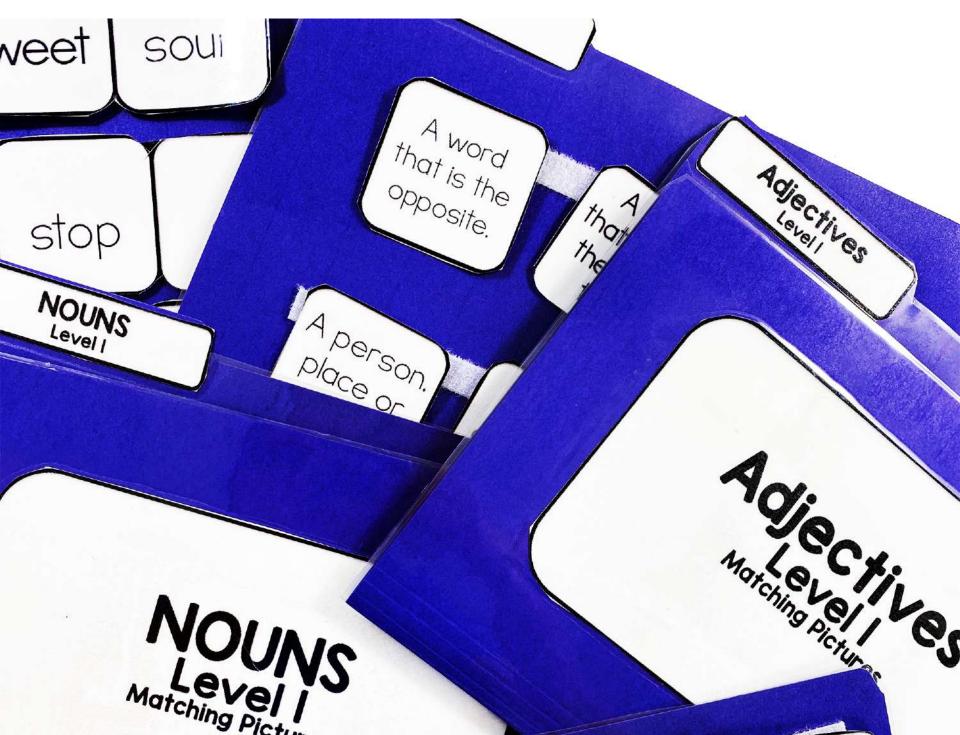

#### NOUNS

- Level 1: Matching Picture to Picture
- Level 2: Matching Faded Picture and Word
- Level 3: Matching Picture to Word
- Level 4: What Category?

#### ADJECTIVES

- Level 1: Matching Picture to Picture
- Level 2: Matching Faded Picture and Word
- Level 3: Matching Picture to Word
- Level 4: Describe the Picture