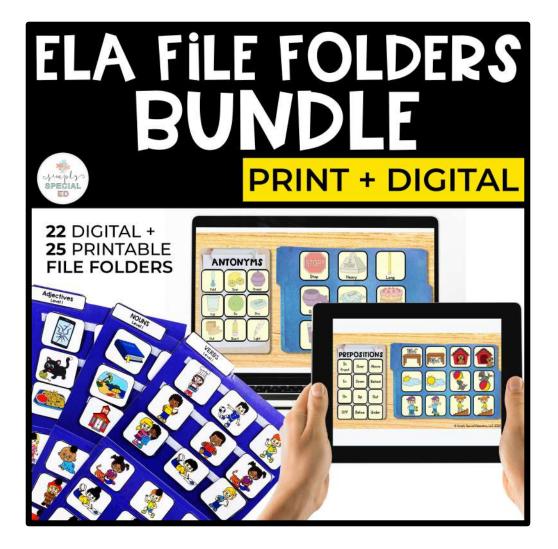

## **25 FILE FOLDERS!**

Use these file folders in your classroom to reinforce basic ELA skills/parts of speech and provide table top learning opportunities.

Laminate for years of use! PREPOSITIONS Adjectives NOUNS EPB,

#### ANTONYMS

- Level 1: Matching Picture to Picture
- Level 2: Matching Faded Picture and Word
- Level 3: Matching Picture to Word
- Level 4: Write the Word (Dry Erase)

#### PREPOSITIONS

- Level 1: Matching Picture to Picture
- Level 2: Matching Faded Picture and Word
- Level 3: Matching Picture to Word
- Level 4: Write the Preposition (Dry Erase)