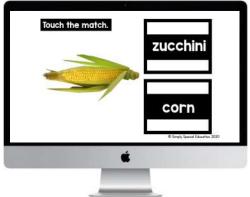

# ADVANCED FOOD

## **INCLUDES:**

**30 ADVANCED Interactive Task Cards** 

Matching activity for real pictures of food to word from field of 2.

## Foods Included:

Donuts Cheese Bananas Grapes Green Beans **Raspberries** Bagels Pineapple Pizza Oranges Broccoli Peppers Cookies Corn Pancakes Fries Watermelon Chips Bananas Potatoes Zucchini Onions Kiwis Cupcakes Strawberries Pies Saltines Pears Tomatoes Lettuce