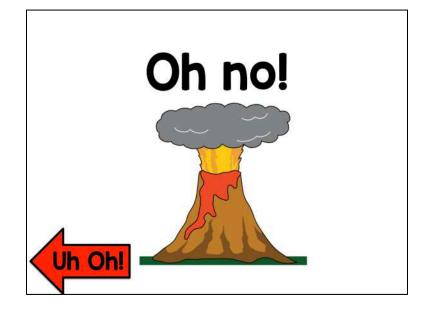

# SELF CORRECTING

Each question includes interactive right and wrong answer screens.

Correct answer? Yay! Move on! Wrong answer? Uh Oh! That's ok. Go back and try again.