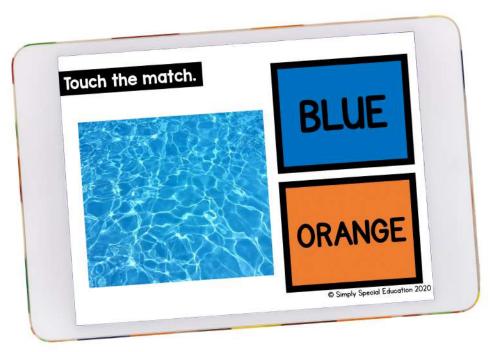

# ERRORLESS COLORS

## **30 ERRORLESS Interactive Task Cards**

Errorless matching activity for real pictures of colors to the color and color word.

## **Colors Included:**

| White  | Red    |
|--------|--------|
| Black  | Blue   |
| Brown  | Green  |
| Orange | Pink   |
| Yellow | Purple |