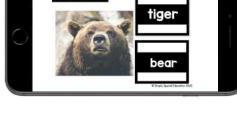

## INCLUDES:

**30 ERRORLESS Interactive Task Cards** 

Identical <u>errorless</u> matching activity for real pictures of animals.

## **Animals Included:**

Horse Elephant Dolphin Dog Turtle Lamb Rabbit 7ebra Starfish Deer Chicken Whale Camel Seahorse Lizard Pig Giraffe Cat Snake Bear Lion Eagle Fish Wolf Fox Iguana Chick Swan