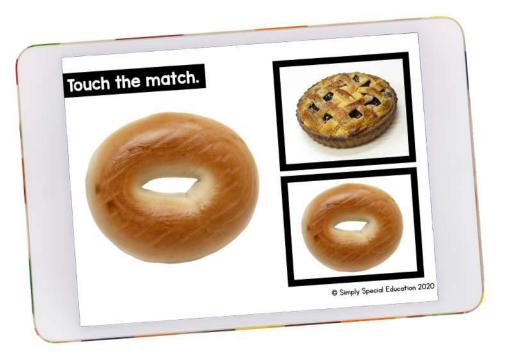

# ERRORLESS FOOD

## INCLUDES:

**30 ERRORLESS Interactive Task Cards** 

Identical errorless matching activity for real pictures of food.

## **Foods Included:**

Donuts Bananas Green Beans Bagels Pizza Broccoli Cookies Fries Watermelon Bananas Onions Kiwis Strawberries Saltines Lettuce Cheese Grapes Raspberries Pineapple Oranges Peppers Corn Pancakes Chips Potatoes Zucchini Cupcakes Pies Pears Tomatoes