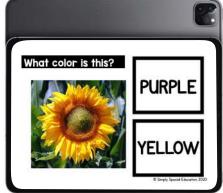

# **ADVANCED COLORS**

## **INCLUDES:**

**30 ADVANCED Interactive Task Cards** 

Matching activity for real pictures of colors to word from field of 2.

## **Colors Included:**

| White  | Red    |
|--------|--------|
| Black  | Blue   |
| Brown  | Green  |
| Orange | Pink   |
| Yellow | Purple |