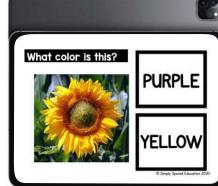

# **ADVANCED COLORS**

## **INCLUDES:**

**30 ADVANCED Interactive Task Cards** 

Matching activity for real pictures of colors to word from field of 2.

## **Colors Included:**

| White  | Red    |
|--------|--------|
| Black  | Blue   |
| Brown  | Green  |
| Orange | Pink   |
| Yellow | Purple |