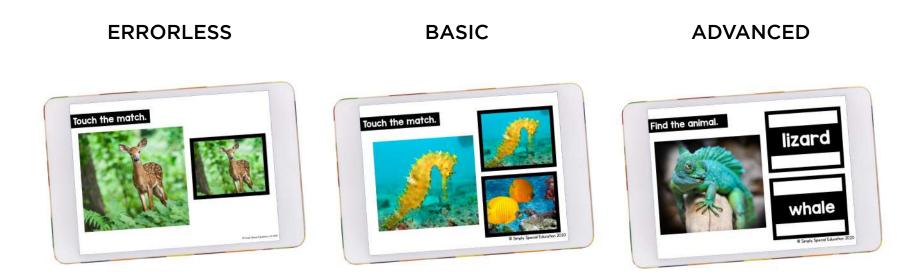

# **3 LEVELS**

## 3 LEVELS

*Errorless:* picture to picture from field of 1 *Basic:* picture to picture from field of 2 *Advanced:* picture to word from field of 2