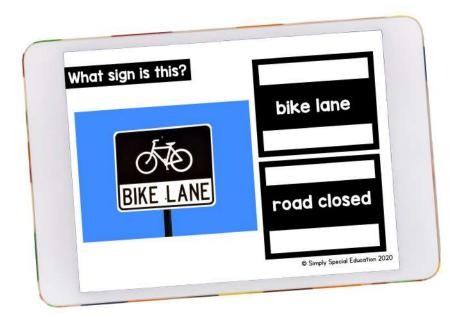

## Signs Included:

Private Property Fire Extinguisher Wrong Way Beware of Dog Restroom Quiet Zone Road Closed Bike Lane One Way

Stop Crosswalk Hospital Open Dead End Poison Exit Fragile

#### Signs Included:

Private Property Fire Extinguisher Wrong Way Beware of Dog Restroom Quiet Zone Road Closed Bike Lane One Way Stop Crosswalk Hospital Open Dead End Poison Exit Fragile