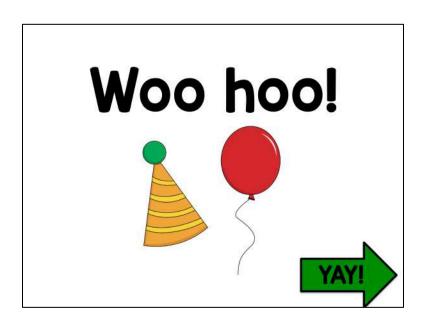

# SELF CORRECTING

Each question includes interactive right and wrong answer screens.

Correct answer? Yay! Move on! Wrong answer? Uh Oh! That's ok. Go back and try again.