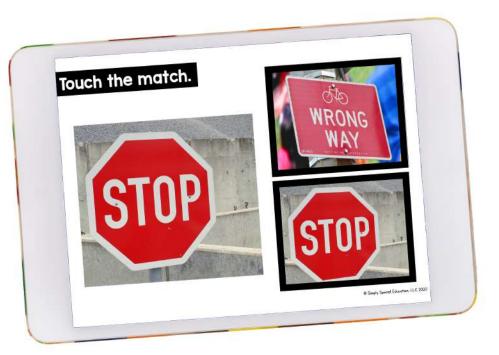

# **ERRORLESS SIGNS**

## INCLUDES: 30 ERRORLESS Interactive Task Cards

Identical <u>errorless</u> matching activity for real pictures of safety signs. This is a functional sight word activity perfect for life skills classrooms beginning learners.

## Signs Included:

Private Property Fire Extinguisher Wrong Way Beware of Dog Restroom Quiet Zone Road Closed Bike Lane One Way

Stop Crosswalk Hospital Open Dead End Poison Exit Fragile