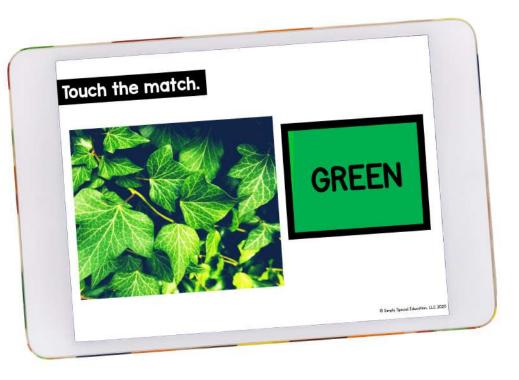

# ERRORLESS COLORS

## **INCLUDES:**

## **30 ERRORLESS Interactive Task Cards**

Errorless matching activity for real pictures of colors to the color and color word.

## 2 User-Friendly Options

Download the PDF file or Access the Boom Cards™ deck

## **Colors Included:**

| White  | Red    |
|--------|--------|
| Black  | Blue   |
| Brown  | Green  |
| Orange | Pink   |
| Yellow | Purple |