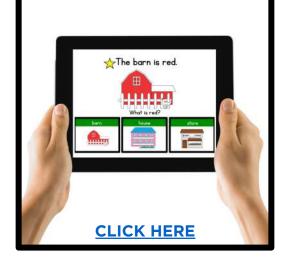

#### **ADVANCED**

BODY

**COLORS** 

SAFETY

SIGNS

ANIMALS

FOOD

Touch the match.

## 3 LEVELS

*Errorless:* picture to picture from field of 1 *Basic:* picture to picture from field of 2 *Advanced:* picture to word from field of 2

# SELF CORRECTING

Each question includes interactive right and wrong answer screens.

Correct answer? Yay! Move on! Wrong answer? Uh Oh! That's ok. Go back and try again.