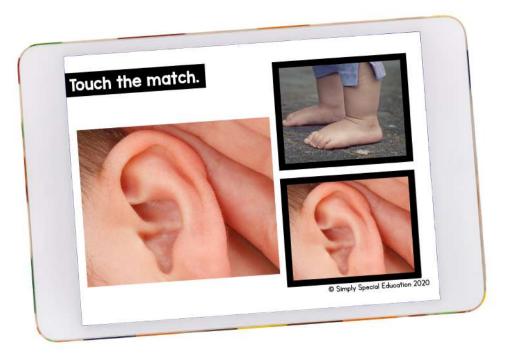

# ERRORLESS BODY PARTS

## INCLUDES:

**30 ERRORLESS Interactive Task Cards** 

Identical errorless matching activity for real pictures of body parts.

## 2 User-Friendly Options

Download the PDF file or Access the Boom Cards™ deck

### **Body Parts Included:**

| Feet  | Hands |
|-------|-------|
| Lips  | Eyes  |
| Arms  | Hands |
| Teeth | Nose  |
| Ears  | Legs  |