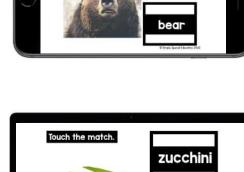

# **ERRORLESS ANIMALS**

## INCLUDES:

**30 ERRORLESS Interactive Task Cards** 

Identical <u>errorless</u> matching activity for real pictures of animals.

## **Animals Included:**

Horse Elephant Dolphin Dog Turtle Lamb Rabbit 7ebra Starfish Deer Chicken Whale Camel Seahorse Lizard Pig Giraffe Cat Snake Bear Lion Eagle Fish Wolf Fox Iguana Chick Swan