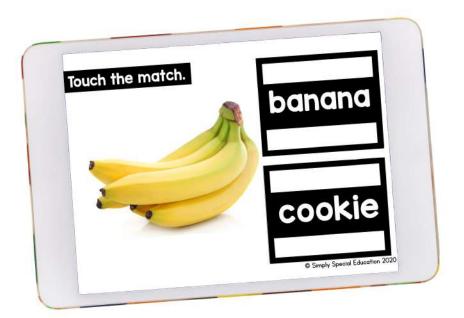

## **Foods Included:**

Donuts Bananas Green Beans Bagels Pizza Broccoli Cookies Fries Watermelon Bananas Onions Kiwis Strawberries Saltines Lettuce Cheese Grapes Raspberries Pineapple Oranges Peppers Corn Pancakes Chips Potatoes Zucchini Cupcakes Pies Pears Tomatoes

## **Foods Included:**

DonutsCheBananasGraGreen BeansRasBagelsPinePizzaOraBroccoliPepCookiesCorFriesParWatermelonChiBananasPotOnionsZucKiwisCupStrawberriesPiesSaltinesPeaLettuceTor

Cheese Grapes Raspberries Pineapple Oranges Peppers Corn Pancakes Chips Potatoes Zucchini Cupcakes Pies Pears Tomatoes

## Foods Included:

Donuts Cheese Bananas Grapes Green Beans **Raspberries** Bagels Pineapple Pizza Oranges Broccoli Peppers Cookies Corn Pancakes Fries Watermelon Chips Bananas Potatoes Zucchini Onions Kiwis Cupcakes Strawberries Pies Saltines Pears Tomatoes Lettuce