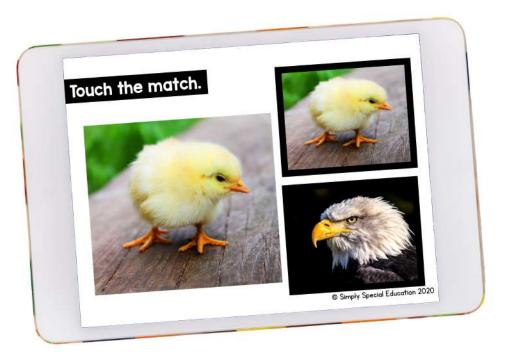

# **ERRORLESS ANIMALS**

## INCLUDES:

**30 ERRORLESS Interactive Task Cards** 

Identical <u>errorless</u> matching activity for real pictures of animals.

## 2 User-Friendly Options

Download the PDF file or Access the Boom Cards™ deck

## **Animals Included:**

Horse Elephant Dolphin Dog Turtle Lamb Rabbit 7ebra Starfish Deer Chicken Whale Camel Seahorse Lizard Pig Giraffe Cat Snake Bear Lion Eagle Fish Wolf Fox Iguana Chick Swan