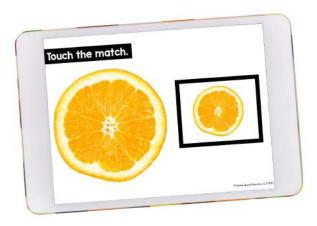

# ERRORLESS FOOD

## INCLUDES:

**30 ERRORLESS Interactive Task Cards** 

Identical errorless matching activity for real pictures of food.

## 2 User-Friendly Options

Download the PDF file or Access the Boom Cards™ deck