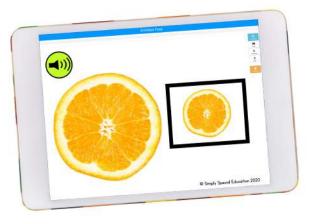

#### Learning Level: ERRORLESS, BASIC, ADVANCED

Each Boom Cards™ deck has **30 questions** that randomize each play

Self correcting slides give a sound cue for right or wrong answers

Slides include audio prompts. *Audio prompt examples:* 

> Animals audio prompt: "What animal is this?" Body Parts audio prompt: "Find feet." Colors audio prompt: "What color is it?" Food audio prompt: "Touch the match." Safety Signs audio prompt: "What sign is this?"

#### ABOUT BOOM:

Teachers can assign the deck to students and view data.

Teachers can hide cards and choose the amount of cards assigned for each play. Great for differentiation!

Boom shows a max of 25 cards per play. (30 unique cards in this deck provides variety for your students for each play!)