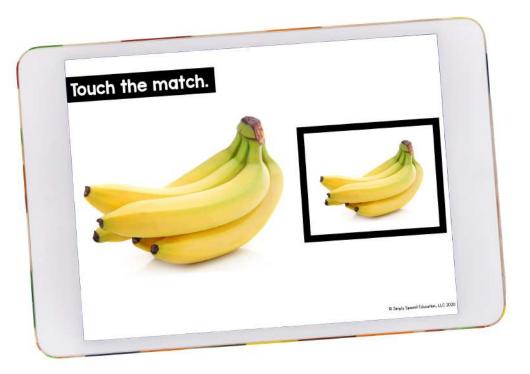

# ERRORLESS FOOD

## INCLUDES:

**30 ERRORLESS Interactive Task Cards** 

Identical errorless matching activity for real pictures of food.

## 2 User-Friendly Options

Download the PDF file or Access the Boom Cards™ deck

## **Foods Included:**

Donuts Bananas Green Beans Bagels Pizza Broccoli Cookies Fries Watermelon Bananas Onions Kiwis Strawberries Saltines Lettuce Cheese Grapes Raspberries Pineapple Oranges Peppers Corn Pancakes Chips Potatoes Zucchini Cupcakes Pies Pears Tomatoes