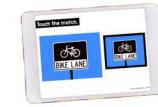

# **ERRORLESS SIGNS**

## INCLUDES: 30 ERRORLESS Interactive Task Cards

Identical <u>errorless</u> matching activity for real pictures of safety signs. This is a functional sight word activity perfect for life skills classrooms beginning learners.

## Signs Included:

Private Property Fire Extinguisher Wrong Way Beware of Dog Restroom Quiet Zone Road Closed Bike Lane One Way

Stop Crosswalk Hospital Open Dead End Poison Exit Fragile