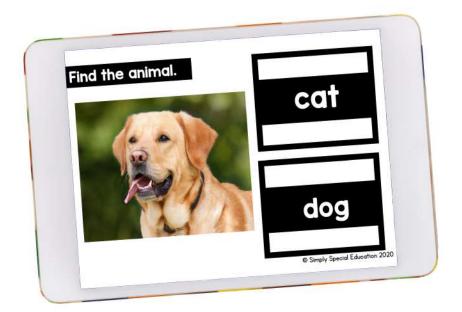

# **ERRORLESS ANIMALS**

## INCLUDES:

**30 ERRORLESS Interactive Task Cards** 

Identical <u>errorless</u> matching activity for real pictures of animals.

## **Animals Included:**

Horse Elephant Dolphin Dog Turtle Lamb Rabbit 7ebra Starfish Deer Chicken Whale Camel Seahorse Lizard Pig Giraffe Cat Snake Bear Lion Eagle Fish Wolf Fox Iguana Chick Swan